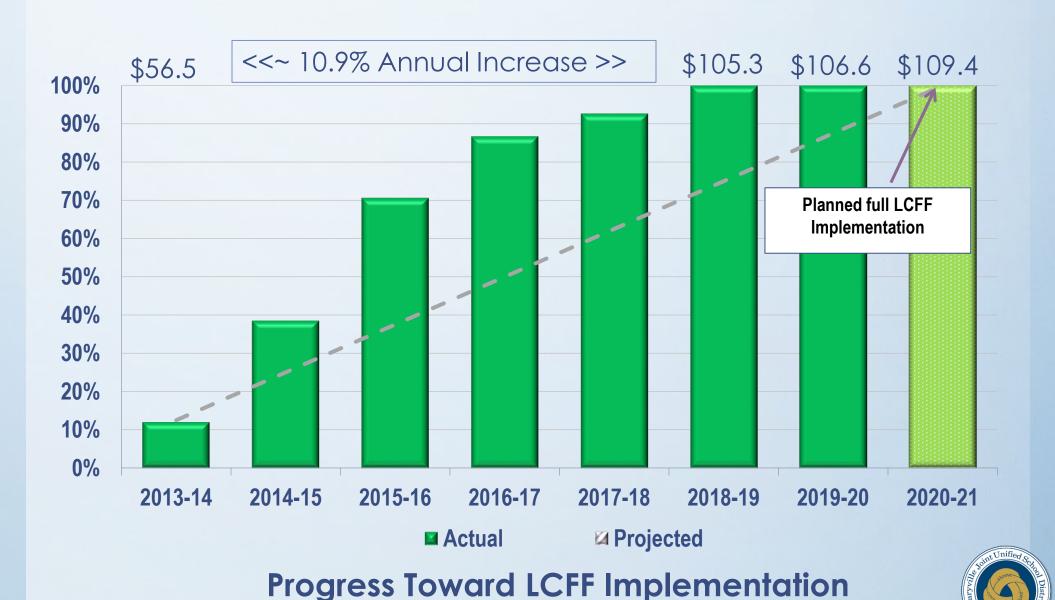

#### SUMMARY

- MJUSD is financially healthy, although the development of a deficit bears some consideration
- The implementation of LCFF is complete, leaving COLA-only increases for future years...(Unless...?)
- There are risks for the economy as a whole, somewhat mitigated by the State's Rainy Day Fund